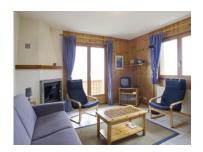

## Apartment - 3 rooms - 6 PERSONNES - 1st floor - 58.00 m2

The apartment is located 100 metres from the chair lift « Les Masses », part of the ski region « Thyon les Collons/4 Vallées ».

3-room apartment (sleeps 4-6) on the 1st floor of a residential 8-apartment chalet. Living room/kitchen with dining area, sofa bed, 1 bedroom with double bed, 1 bedroom wit bunk beds,1 bathroom with bath/shower/WC, southeasterly balcony, private garage. FREE INTERNET CONNECTION.

This apartment has a fully-equipped kitchen with dishwasher. Fireplace, television, radio/CD in the living room. Shared laundry room with washing machine and dryer. Central heating.