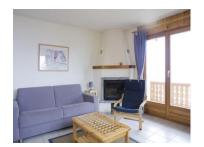

## Apartment - 3 rooms - 6 PERSONNES - 1st floor - 58.00 m2

The apartment is located 100 metres from the chair lift « Les Masses », part of the ski region « Thyon les Collons/4 Vallées ».

3-room apartment (sleeps 4-6) on the 1st floor of a residential 8-apartment chalet. Living room/kitchen with dining area, sofa bed, 1 bedroom with double bed, 1 bedroom wit bunk beds,1 bathroom with bath/shower/WC, southeasterly balcony, private garage. FREE INTERNET CONNECTION.

This apartment has a fully-equipped kitchen with dishwasher. Fireplace, television, radio/CD in the living room. Shared laundry room with washing machine and dryer. Central heating.