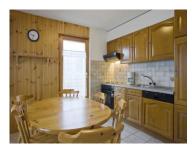

## Apartment - 3 rooms - 6 PERSONNES - 1st floor - 58.00 m2

The apartment is located 100 metres from the chair lift « Les Masses », part of the ski region « Thyon les Collons/4 Vallées ».

3-room apartment (sleeps 4-6) on the 1st floor of a residential 8-apartment chalet. Living room/kitchen with dining area, sofa bed, 1 bedroom with double bed, 1 bedroom wit bunk beds,1 bathroom with bath/shower/WC, southeasterly balcony, private garage. FREE INTERNET CONNECTION.

This apartment has a fully-equipped kitchen with dishwasher. Fireplace, television, radio/CD in the living room. Shared laundry room with washing machine and dryer. Central heating.