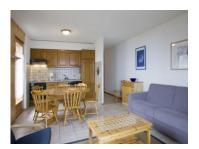

## Apartment - 3 rooms - 6 PERSONNES - 1st floor - 58.00 m2

The apartment is located 100 metres from the chair lift « Les Masses », part of the ski region « Thyon les Collons/4 Vallées ».

3-room apartment (sleeps 4-6) on the 1st floor of a residential 8-apartment chalet. Living room/kitchen with dining area, sofa bed, 1 bedroom with double bed, 1 bedroom wit bunk beds,1 bathroom with bath/shower/WC, southeasterly balcony, private garage. FREE INTERNET CONNECTION.

This apartment has a fully-equipped kitchen with dishwasher. Fireplace, television, radio/CD in the living room. Shared laundry room with washing machine and dryer. Central heating.