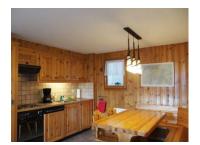

## Appart. dans chalet - 3 rooms - 6 PERSONNES - - - 55.00 m2

The apartment is located 300 metres from the piste les Masses, part of the ski region « **Thyon les Collons/4 Vallées** ».

3-room apartment on the ground floor of a chalet. Living room/kitchen with dining area and fireplace, 1 bedroom with double bed, 1 bedroom with bunkbed, 1 bathroom with shower/WC, southeasterly terrace with superb view on the Val d'Hérens and the Dent Blanche.

This apartment has a fully-equipped kitchen and a fireplace in the living room.