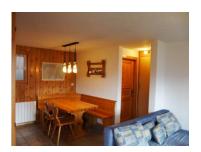

## Appart. dans chalet - 3 rooms - 6 PERSONNES - - - 55.00 m2

The apartment is located 300 metres from the piste les Masses, part of the ski region « **Thyon les Collons/4 Vallées** ».

3-room apartment on the ground floor of a chalet. Living room/kitchen with dining area and fireplace, 1 bedroom with double bed, 1 bedroom with bunkbed, 1 bathroom with shower/WC, southeasterly terrace with superb view on the Val d'Hérens and the Dent Blanche.

This apartment has a fully-equipped kitchen and a fireplace in the living room.