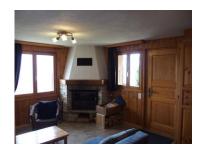

## Appart. dans chalet - 3 rooms - 6 PERSONNES - - - 55.00 m2

The apartment is located 300 metres from the piste les Masses, part of the ski region « **Thyon les Collons/4 Vallées** ».

3-room apartment on the ground floor of a chalet. Living room/kitchen with dining area and fireplace, 1 bedroom with double bed, 1 bedroom with bunkbed, 1 bathroom with shower/WC, southeasterly terrace with superb view on the Val d'Hérens and the Dent Blanche.

This apartment has a fully-equipped kitchen and a fireplace in the living room.